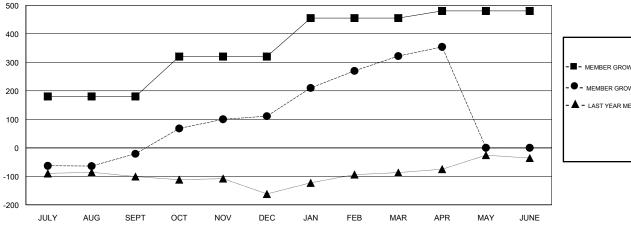

### GOALS AND ACTUAL MEMBERS CUMULATIVE

| -■- MEMBER GROWTH NET GOAL        |  |
|-----------------------------------|--|
| - ● - MEMBER GROWTH ACTUAL        |  |
| - ▲ - LAST YEAR MEMBERSHIP ACTUAL |  |
|                                   |  |
|                                   |  |