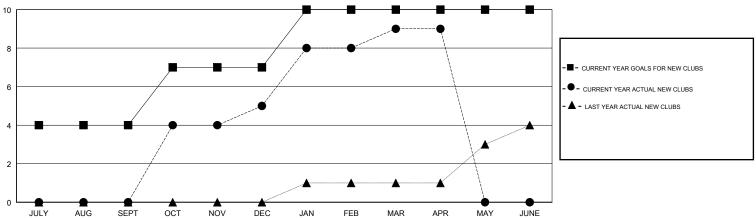

| 4             | 0         | 0             | JULY/AUG/SEPT         | 180                       | 148                     | 157                                          |
| OCT/NOV/DEC           | 3             | 5         | 1             | OCT/NOV/DEC           | 140                       | 179                     | 45                                           |
| JAN/FEB/MAR           | 3             | 4         | 0             | JAN/FEB/MAR           | 135                       | 251                     | 31                                           |
| APR/MAY/JUNE          | 0             | 0         | 0             | APR/MAY/JUNE          | 25                        | 44                      | 12                                           |

### GOALS AND ACTUAL NEW CLUBS CUMULATIVE



### GOALS AND ACTUAL MEMBERS CUMULATIVE



| -■- MEMBER GROWTH NET GOAL        |  |
|-----------------------------------|--|
| - ● - MEMBER GROWTH ACTUAL        |  |
| - ▲ - LAST YEAR MEMBERSHIP ACTUAL |  |
|                                   |  |
|                                   |  |

| DROPPED CLUBS: 1 |     |
|------------------|-----|
| DROPPED MEMBERS  |     |
| DECEASED         | 15  |
| CLUB CANCELLED   | 8   |
| OTHER            | 222 |
| TOTAL            | 245 |

| BS OF 95 ADDED 1 OR MORE |
|--------------------------|
| EMBERS                   |
|                          |
|                          |
| EWIDENS                  |

| GENDER DISTRIBUTION                    |                |  |  |  |  |  |
|----------------------------------------|----------------|--|--|--|